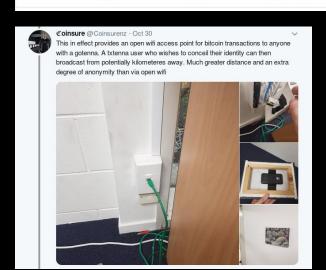

#### goTenna MESH Networking + Samourai = txTenna

- SMS relay
- satellite hook-up
- fax or any form of hard copy to character recognition
- save to external support (USB)
- Portable Document Format (PDF)
- telex
- HF audio
- Morse code
- meshNets
- NFC
- BLE
- chat apps (especially encrypted)