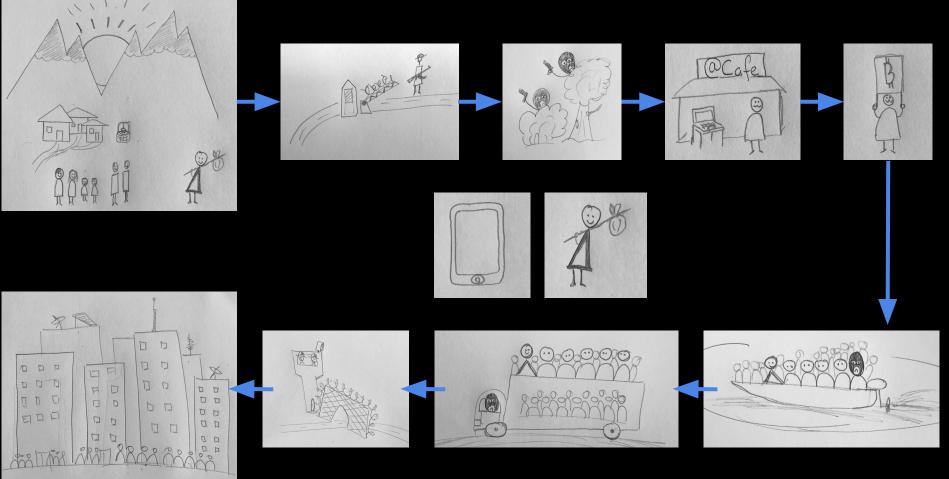

### THE LIFE OF A DISPLACED PERSON

Inequality, oppression & insecurity at home
Perilous journey
Uncertain route & destination
Different countries, different fiat / Remittance cartel
Extortion, coercion, confiscation very common
Intermittent access to technology

#### MIGRANT JOURNEY