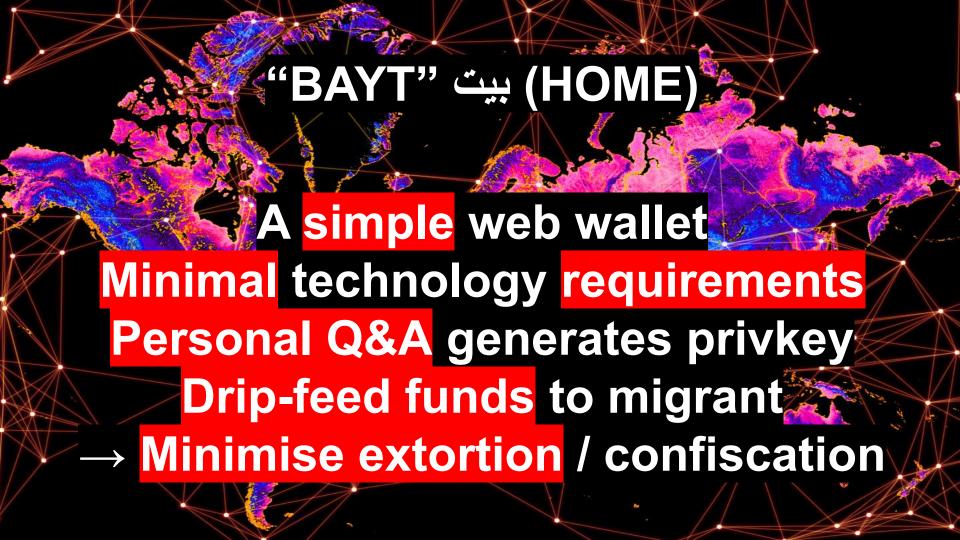

→ More accessible Bitcoin wallets needed

#### IT'S DANGEROUS TO GO ALONE! TAKE THIS.