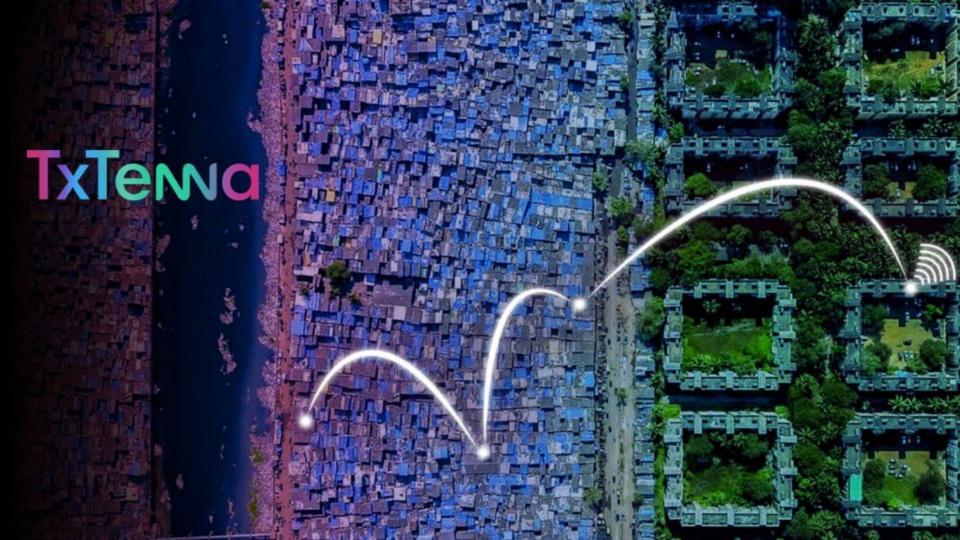

#### goTenna MESH Networking + Samourai = txTenna

- SMS relay
- satellite hook-up
- fax or any form of hard copy to character recognition
- save to external support (USB)
- Portable Document Format (PDF)
- telex
- HF audio
- Morse code
- meshNets
- NFC
- BLE
- chat apps (especially encrypted)