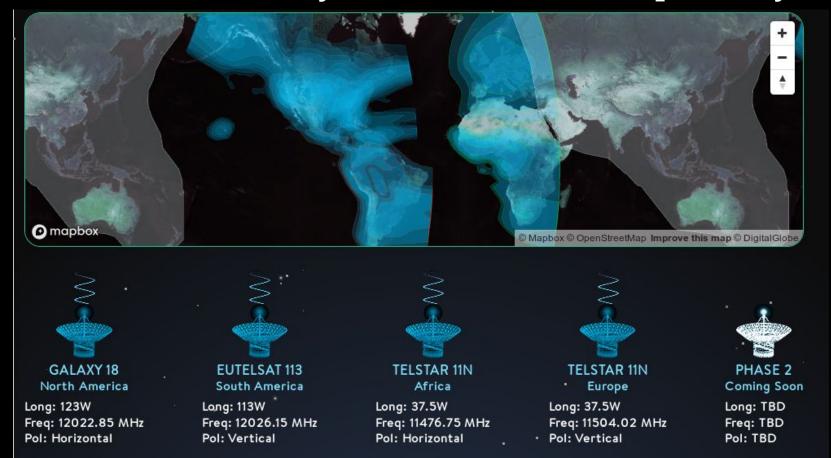

#### Blockstream Satellite Network: Receive offline / sync without censorship / verify!