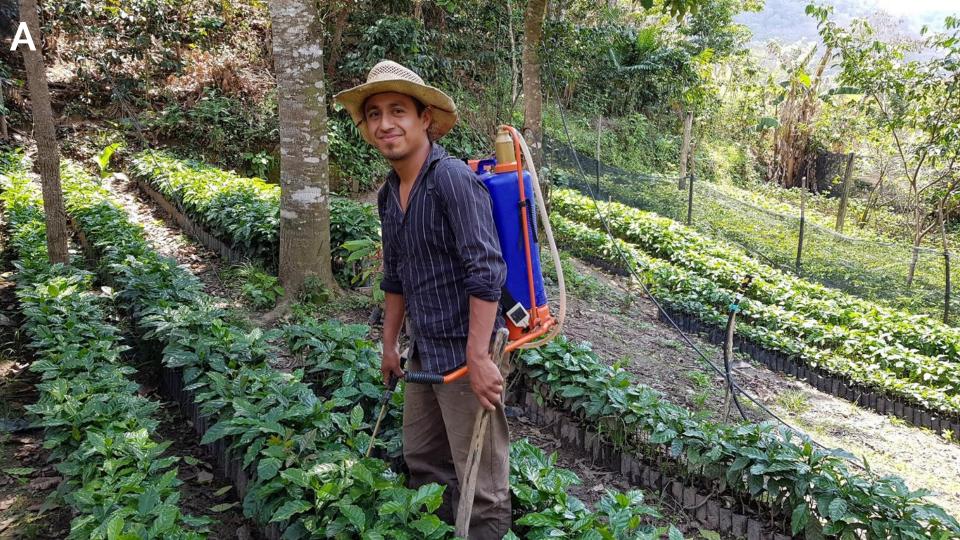

### San Rafael Wants to weed their coffee farm lands

Heavy rains characteristic of this fertile region favor a lush growth of all the vegetation and the small coffee producers of San Rafael 12 need to clean their farm lands of weeds that compete for the nutrients of the soil and thus avoiding part of the production to be lost due to malnutrition of the coffee plants. - 200.000 Mexican pesos (around 8.900 €) - 20 community members, 10.000 pesos each. - 300 days (10 months) loan. - 15% yearly interests over the mexican pesos.

### Local Node: Mario López López

Mario lives in Tapachula, Chiapas, Mexico he knows the area extensively since for s the ministrations directly to more than 50 has gained experience in the cultivation

### Place: San Rafael

Juárez, which is part of the Soconusco co of last century varieties of Arabica coffee were grown and nowadays highly productive robusta varieties have also been introduced. Harvest is carried out during October, November and December still on rainy season in a geographical area with have chosen Mr. Mario Rene Menchú Vázquez as representative of the group.