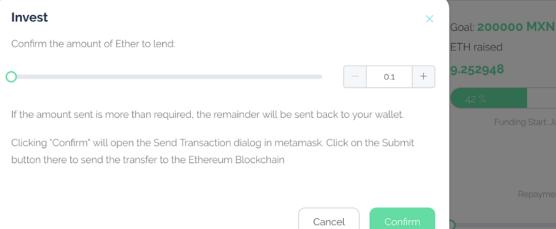

### 2 Projects

Search & Filter ▼

| Accepting co | ntributions        |              |
|--------------|--------------------|--------------|
| 117          |                    |              |
|              |                    | AND THE      |
| EHICHUD      | Community: 🛊 🛊 🛊   |              |
| The con      | nmunity San Rafa   | ael wants to |
| weed th      | eir coffee farm la | ands         |
| MXN: 200     | 0000               | 15%          |
| 42 %         |                    |              |
|              |                    | 07/23/2018   |
| AND SEE      | Mario López López  |              |
|              | Projects backed: 2 |              |
|              | ****               |              |
|              |                    |              |

### San Rafael Wants to weed their coffee farm lands

Heavy rains characteristic of this fertile region favor a lush growth of all the vegetation and the small coffee producers of San Rafael 12 need to clean their farm lands of weeds that compete for the nutrients of the soil and thus avoiding part of the production to be lost due to malnutrition of the coffee plants. - 200.000 Mexican pesos (around 8.900 €) - 20 community members, 10.000 pesos each. - 300 days (10 months) loan. - 15% yearly interests over the mexican pesos.