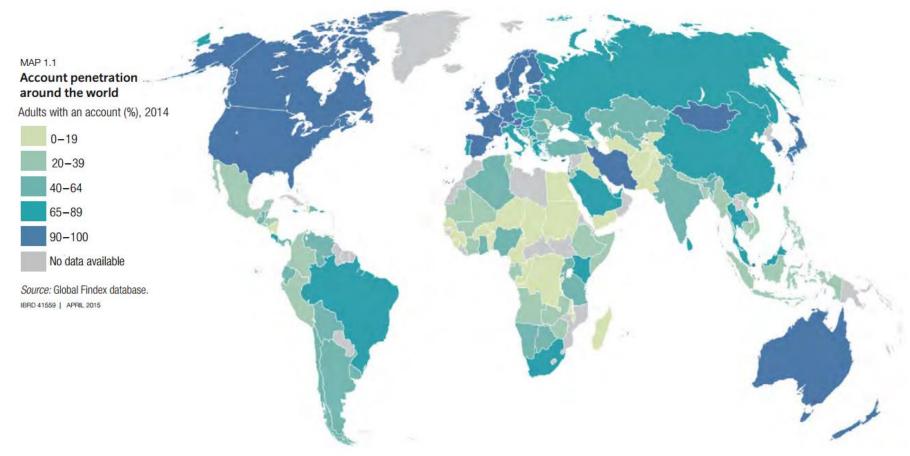

EthicHub: Fintech with the Greatest Social Impact

EthicHub turns 2 global problems into the solution to each other

2 Billion Unbanked people and most of them are small farmers